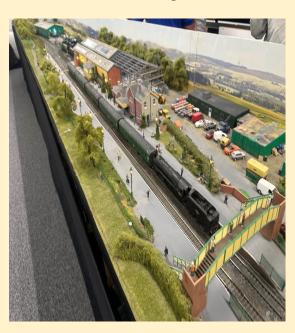

LAYOUTS, TRADERS, REFRESHMENTS.

0 Gauge, 00 Gauge, N Gauge, 009 Gauge& Demonstrations
Kids play layout.

Preservation groups, including the Titanic Boat Train Heritage Trust.

| <u>Location</u>    | <b>Entrance</b> |         |
|--------------------|-----------------|---------|
| Burnham Park Hall, | One day         | Two day |
| Windsor Lane,      | Adult £8.00     | £15.00  |
| Burnham,           | Under 16 £4.00  | £7.00   |
| Buckinghamshire    | Family £20.00   | £30.00  |
| SI 1 7HR           |                 |         |